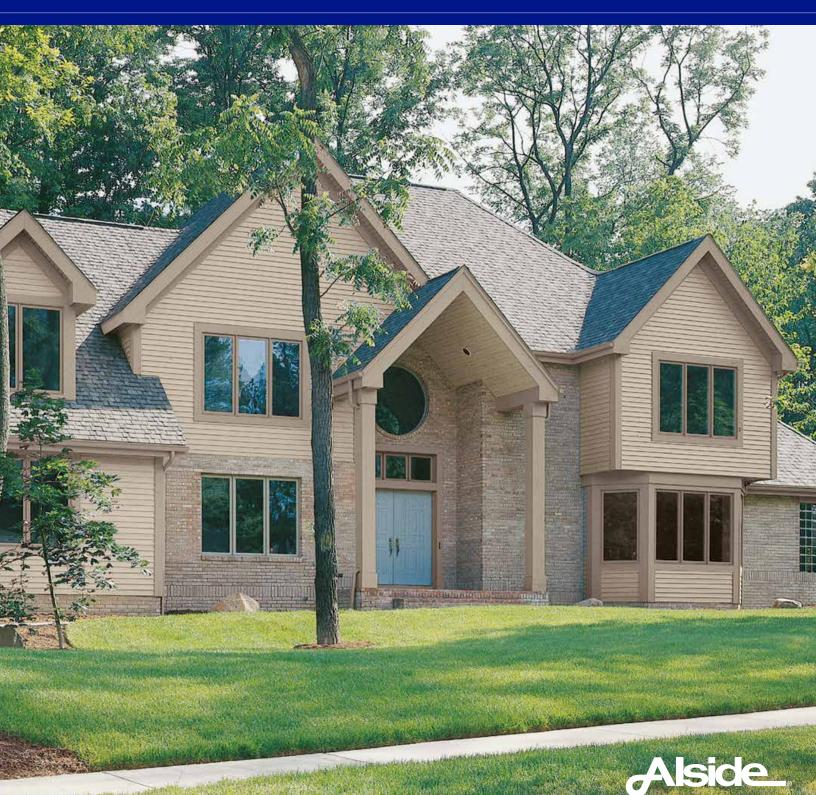

# GUARD YOUR HOME'S EXTERIOR WITH PERFORMANCE G8

Choosing the best trim coil color for your exterior design is easy and convenient. Used by professional installers to custom-install beautiful trim components that complement your Alside vinyl siding and windows, Performance G8 delivers outstanding resistance to wear and ensures a durable, low-maintenance finish that will enhance the beauty of your home for years. Choose from 24 colors infused with rich hues for timeless beauty. And best of all, every color is formulated to match Alside vinyl siding products as part of our ColorConnect® color matching system.