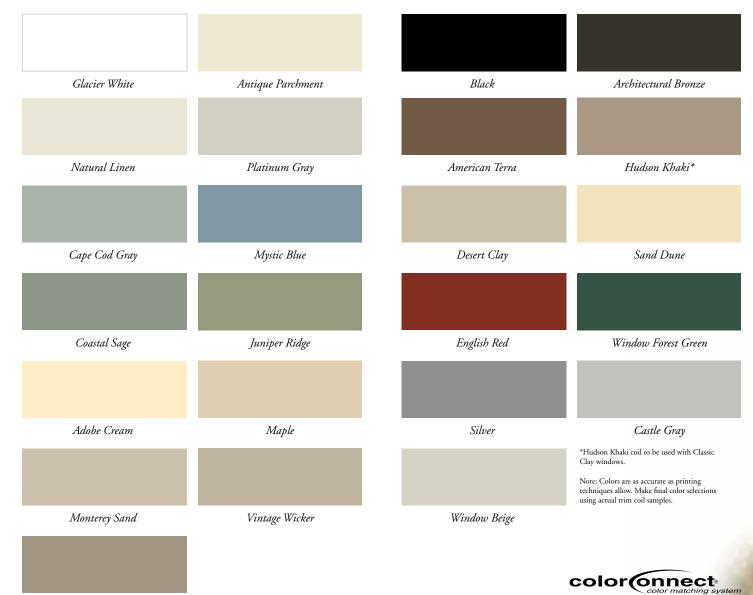

# MATCHING TRIM COIL for ALSIDE SIDING

Tuscan Clay

# MATCHING TRIM COIL for ALSIDE WINDOWS