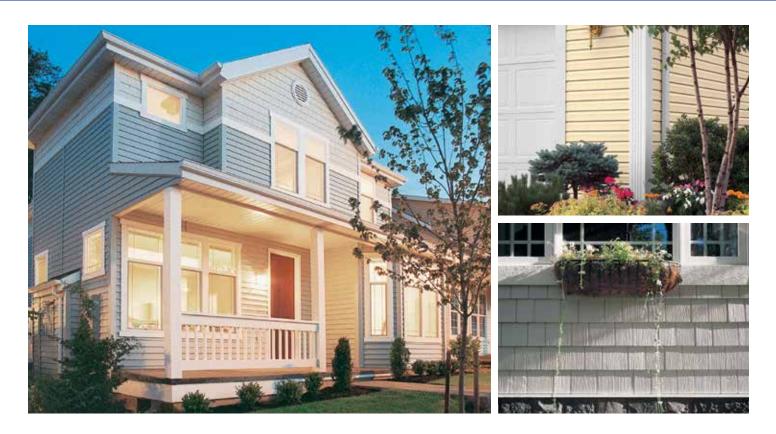

## EXTERIOR TRIM, ACCESSORIES AND ACCENTS

Rooflines, corners, windows and door frames – some elements deserve special treatment. Enhancing these areas can give your home a custom finished look while letting your individual style shine through. Our Trimworks<sup>®</sup> collection of decorative trim and accents, along with shakes, scallops and other ornamental panels, makes it easy to achieve a flawless finish. All options are fully color-coordinated with our vinyl siding products.