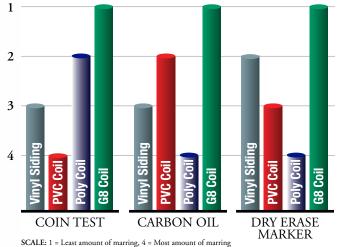

#### **SEE THE DIFFERENCE!**

Each surface was subjected to three tests, including the ASTM Nickel Marring Rub Test (see below). While both PVC and Poly coil easily mar, durable Performance G8 coil remains mar-free and unchanged!

These are unretouched photographs of actual aluminum coil. The coin test involves rubbing the flat edge of a nickel across the surface.

#### PVC COATED

POLY COATED