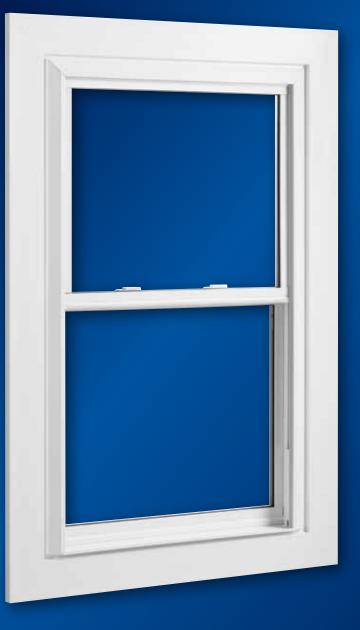

#### **KEY PARTS OF THE SYSTEM:**

## MEZZO REPLACEMENT VINYL WINDOWS

High-performing, thin-line frame for maximum viewable glass and energy efficiency.

#### **IDEAL FRAME TYPE**

A nailing flange integral to the window frame provides for proper flashing and water management.

## TRIMWORKS DECORATIVE WINDOW ACCENTS

Efficient trim solution ensures a consistent look for all windows replaced on the home.