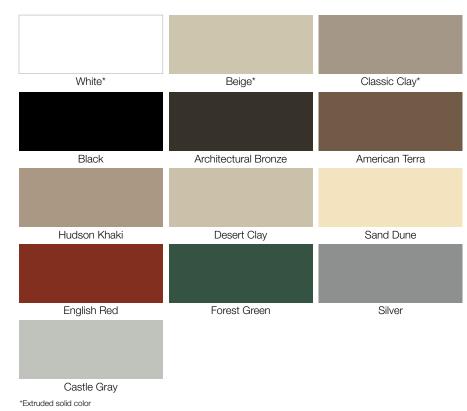

# Benefits of the Mezzo Full-Frame Replacement System:

- **BEAUTIFUL** Delivers a variety of brickmould or casing looks in on-trend profiles and color options. Choose among three solid extruded vinyl colors and 10 exterior painted colors.
- CONSISTENCY Creates a uniform, clean-finished aesthetic from window to window.
- **WATERTIGHT** A properly flashed integral nail fin helps prevent water intrusion.
- CUSTOM-MADE Trimworks Decorative Window Accents are fabricated with each window for an exact color match and fit, no matter the size or configuration.
- HIGH QUALITY Developed for the Mezzo window system, which has advanced design innovations paired with ultra-efficient insulating glass for exceptional functionality and style.
- **WEATHER-TESTED** Can withstand wind<sup>1</sup> and temperature extremes.<sup>2</sup>
- **INNOVATIVE** SwiftLock Technology is a patent-pending installation method that ensures a secure, perfect fit.
- MORE VIEWABLE GLASS By removing the old window frame entirely, your new window will be larger and provide more viewable glass than a conventional install.

### **Exterior Color Options**

Beauty and performance come together in Mezzo's array of colors, which feature a polyurethane coating technology with heat-reflective pigments for a strong and fade-resistant finish.