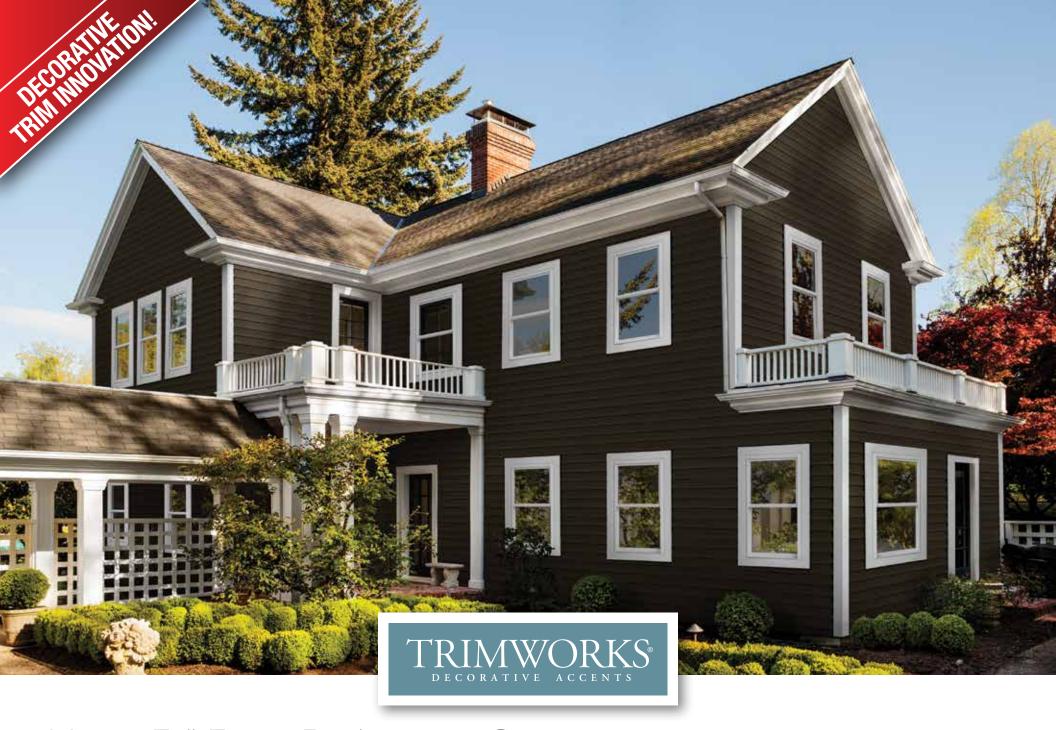

# Discover the look and performance of The Mezzo Full-Frame Replacement System

A unique solution designed to decrease the premium price on peace of mind with full-frame replacement window installations.

Our most popular window line now has an innovative trim solution designed for full-frame replacement projects. Along with the beauty and performance of Mezzo® windows installed with proper flashing and water management methods, you get matching Trimworks® Decorative Window Accents installed using our secure SwiftLock™ Technology. Not only is this a smarter way to replace your vinyl windows, you're going to love the consistent, clean look and custom fit. It's the finishing touch that truly makes a big difference!

### Looking to Replace Your Vinyl Windows?

The Mezzo Full-Frame Replacement System is the best solution on the market due to its superior performance, pleasing aesthetic and innovative, snap-fit trim. Providing the best overall value, the system helps prevent water intrusion while delivering durability and energy efficiency. And now with Trimworks, you're ensured consistent beauty across all the windows of your home in a variety of aesthetic options.