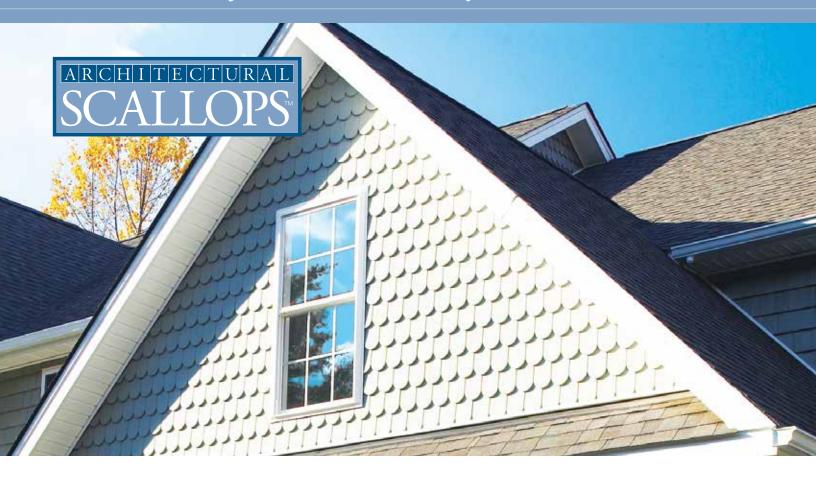

# PAST MEETS PRESENT Mix and Match for Distinction and Style.

For drama or distinction, nothing matches the versatility or creative possibilities of Architectural Scallops.

#### ARCHITECTURAL SCALLOPS

Perhaps more than any other specialty siding, this panel creates an immediate transformative effect on the exterior of your home. The pristine rows of rounded curves impart a generous measure of character and charm, while the substantial shadow line adds a bold layer of visual dimension.

Architectural Scallops are ideally suited for gables, dormers and other accent areas. Choose from a broad palette of colors, many of which simply are not offered anywhere else - and challenge your imagination with the possibilities!