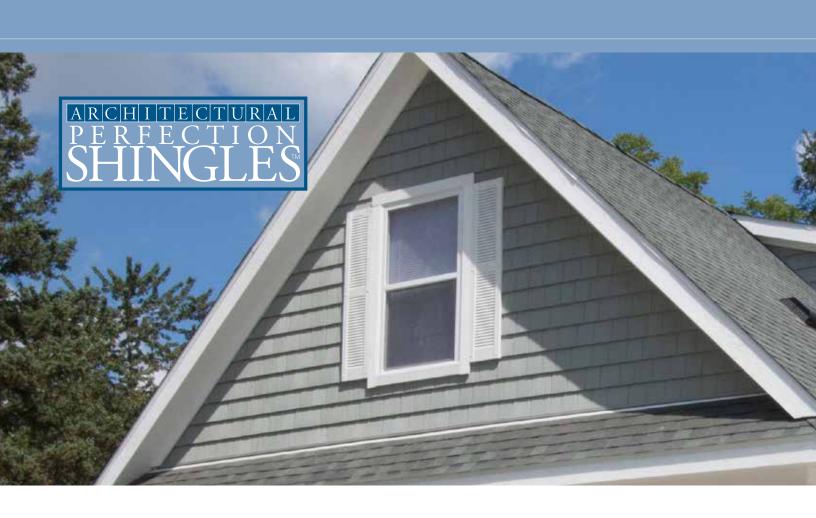

#### ARCHITECTURAL PERFECTION SHINGLE

Originally referred to as the "seaside style", cedar shingled homes first lined the cobblestone streets of Boston in the 1800's. Like the original, only Architectural Perfection Shingles have a naturally textured surface and edge.

The Perfection Shingle delivers the perfect balance of the deep texture of Shakes and the clean lines of Shingles. This profile offers a traditional look with a hint of ruggedness. Offered in a 7" exposure, the crisp vertical grains are highlighted, complementing random shingle widths.