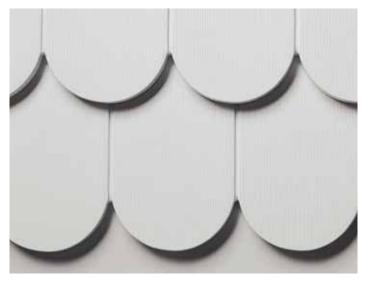

#### ARCHITECTURAL SCALLOPS

Perhaps more than any other specialty siding, this panel creates an immediate transformative effect on the exterior of your home. The pristine rows of rounded curves impart a generous measure of character and charm, while the substantial shadow line adds a bold layer of visual dimension.

Architectural Scallops are ideally suited for gables, dormers and other accent areas. Choose from a broad palette of colors, many of which simply are not offered anywhere else - and challenge your imagination with the possibilities!