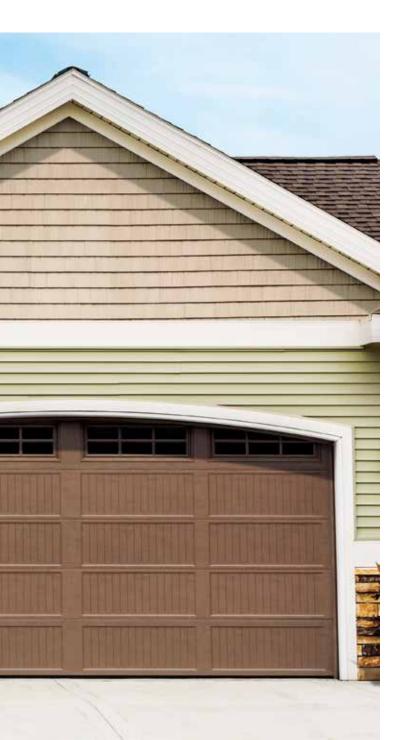

## ARCHITECTURAL SHAKES, STAGGERED SHAKES, PERFECTION SHINGLES, & SCALLOPS

With artistic detail and visual appeal, Architectural Classics will add texture and dimension to your home whether used as a whole-house exterior or decorative accent.

## DETAILS INSPIRED BY CLASSIC SIMPLICITY

Designed to inspire, the Architectural Classics Collection makes it easy to infuse your home with your personal touch. With four distinctive profile designs and a range of textures, this high-performance exterior cladding can transform any home with warmth and style that's certain to draw admiring glances.