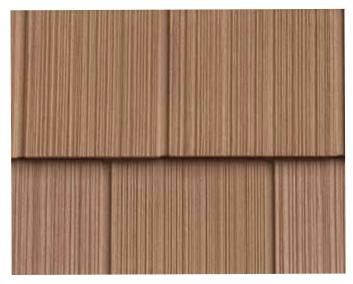

### ARCHITECTURAL SHAKES

You'll enjoy shakes that bear the rich grain of hand-split cedar, and on all claddings, the texture is carried through on the bottom edge of each shake – an honest rough-sawn look. This level of authenticity is only possible with a proprietary process.

What you won't see are seams. Even when you know just where to look, they're difficult to find. All this makes Alside's Architectural Classics one of the most realistic sidings available.

Our proprietary process recreates the appearance of natural weathering to achieve a beautifully organic appearance.