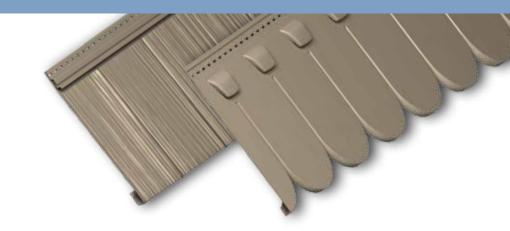

### ARCHITECTURAL SHAKES

You'll enjoy shakes that bear the rich grain of hand-split cedar, and on all claddings, the texture is carried through on the bottom edge of each shake – an honest rough-sawn look. This level of authenticity is only possible with a proprietary process.

What you won't see are seams. Even when you know just where to look, they're difficult to find. All this makes Alside's Architectural Classics one of the most realistic sidings available.

Our proprietary process recreates the appearance of natural weathering to achieve a beautifully organic appearance.