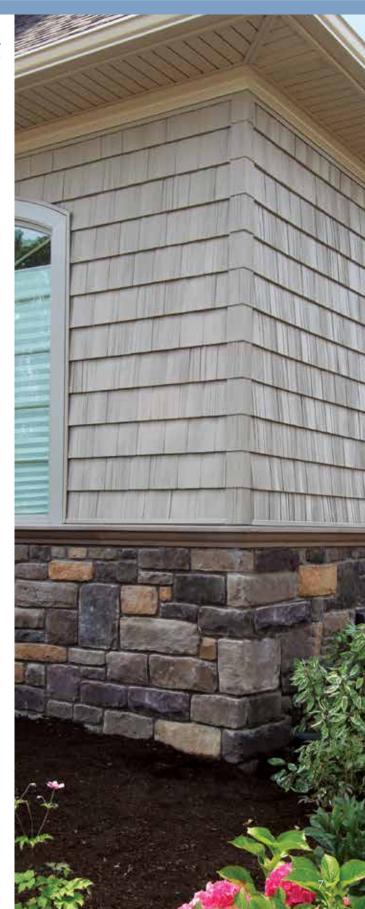

#### **CORNER POSTS**

Use Alside standard or Trimworks<sup>®</sup> corner posts or choose these special shake corners designed to match each profile for a refined finished look.

### DETAILS THAT MAKE A DIFFERENCE

Architectural Shakes and Staggered Shakes can be used as either an accent or as conventional siding on your entire home. With easy elegance, the artistic detail and superb craftsmanship ensure an upscale appearance that masterfully recreates the natural appeal of handcrafted wood.