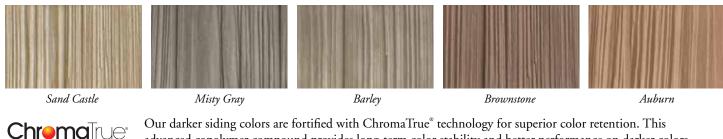

#### STANDARD COLOR COLLECTION

#### WEATHERED COLLECTION™ PREMIUM COLORS

Our Weathered Collection premium colors are available in 7" Shakes, 7" Perfection Shingle and 10" Staggered Shakes, as well as complementing corner posts.

Our darker siding colors are fortified with ChromaTrue® technology for superior color retention. This advanced copolymer compound provides long-term color stability and better performance on darker colors.