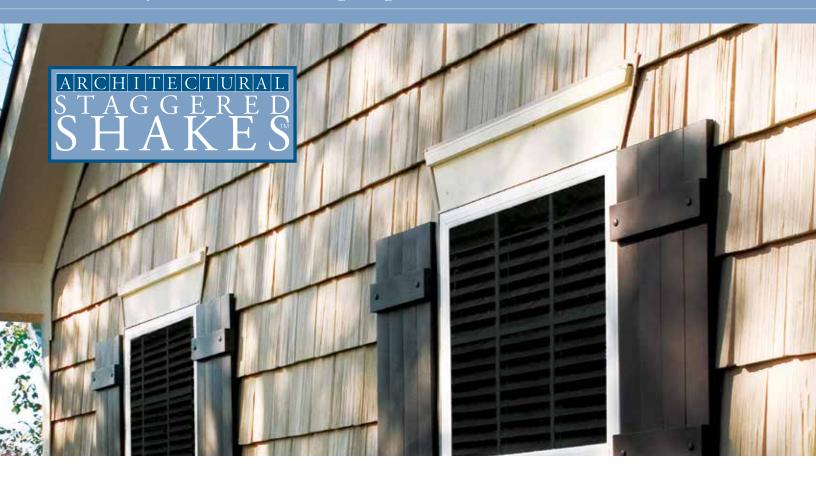

#### ARCHITECTURAL STAGGERED SHAKES

Architectural Staggered Shakes echo the rustic charm of another time. Their uneven pattern and rough-sawn look of their edges were handcrafted by artisan mold makers to replicate the natural, genuine beauty of a custom cedar installation.

With intricate detail, the "staggered" bottom edges replicate the craftsmanship of early settlers in the Eastern and Northern U.S. seaboards who split cedar into planks to protect their homes from the weather. Today's Architectural Staggered Shakes convey rugged, naturally weathered appeal in a virtually maintenance-free cladding.