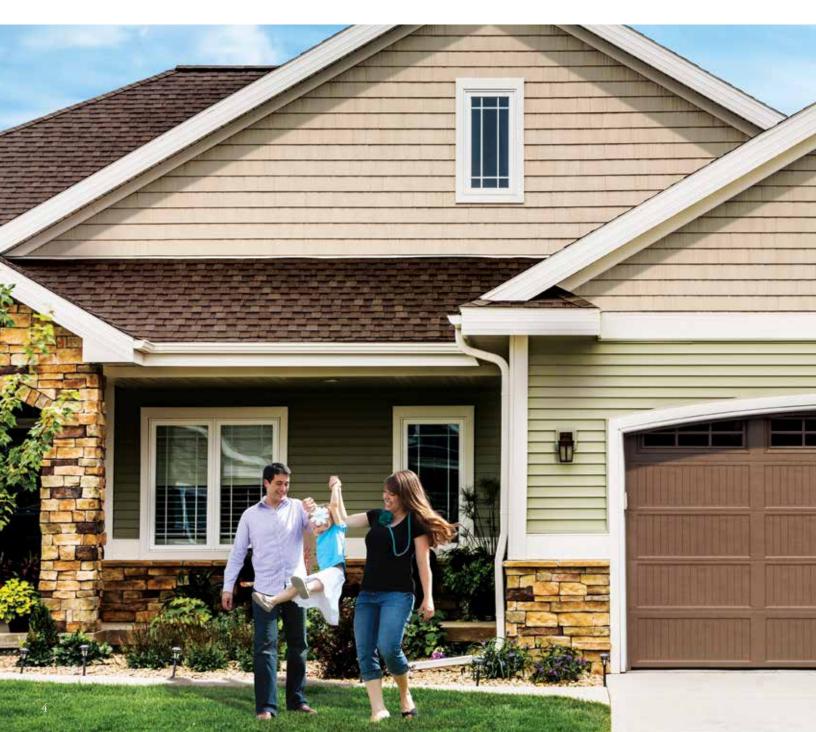

# Bring Your Design Ideas to Life with Shake, Shingle, and Scallop Siding

#### — A R C H I T E C T U R A L C L A S S I C S —

## ARCHITECTURAL SHAKES, STAGGERED SHAKES, PERFECTION SHINGLES, & SCALLOPS

With artistic detail and visual appeal, Architectural Classics will add texture and dimension to your home whether used as a whole-house exterior or decorative accent.

## DETAILS INSPIRED BY CLASSIC SIMPLICITY

Designed to inspire, the Architectural Classics Collection makes it easy to infuse your home with your personal touch. With four distinctive profile designs and a range of textures, this high-performance exterior cladding can transform any home with warmth and style that's certain to draw admiring glances.