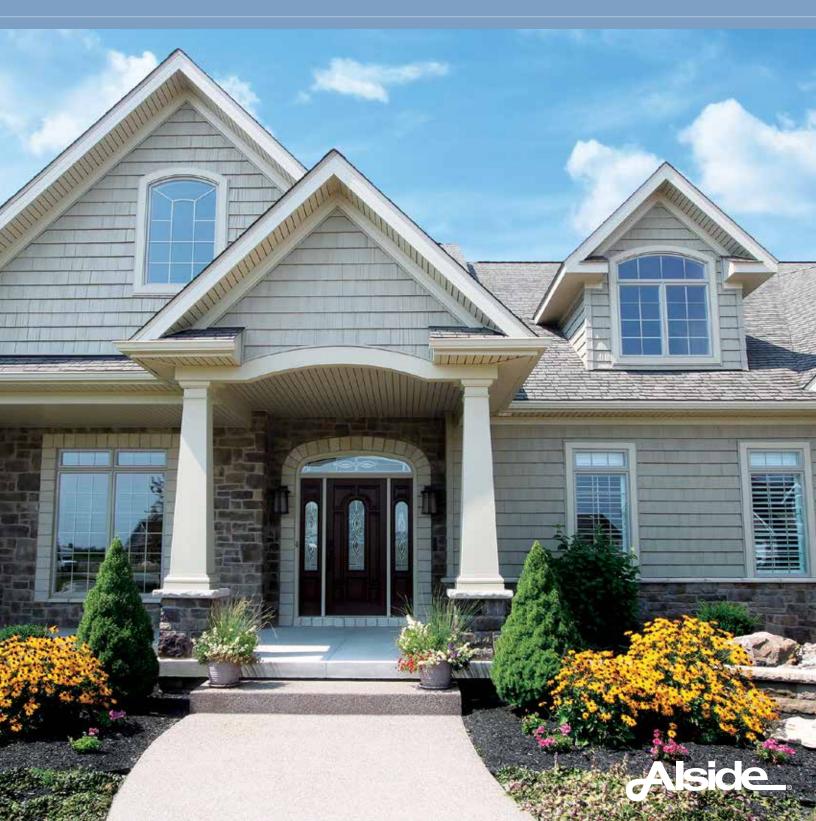

## ARCHITECTURAL SHAKES, STAGGERED SHAKES, PERFECTION SHINGLES, & SCALLOPS

With artistic detail and visual appeal, Architectural Classics will add texture and dimension to your home whether used as a whole-house exterior or decorative accent.

## DETAILS INSPIRED BY CLASSIC SIMPLICITY

Designed to inspire, the Architectural Classics Collection makes it easy to infuse your home with your personal touch. With four distinctive profile designs and a range of textures, this high-performance exterior cladding can transform any home with warmth and style that's certain to draw admiring glances.

Take a fresh "first look" at your home's exterior and imagine the charming effect shakes, shingles, and scallops will create. Whether you prefer casual sophistication in subtle hues or a dramatic design in bold colors, it's here that the excitement of customizing your home exterior begins to take shape.