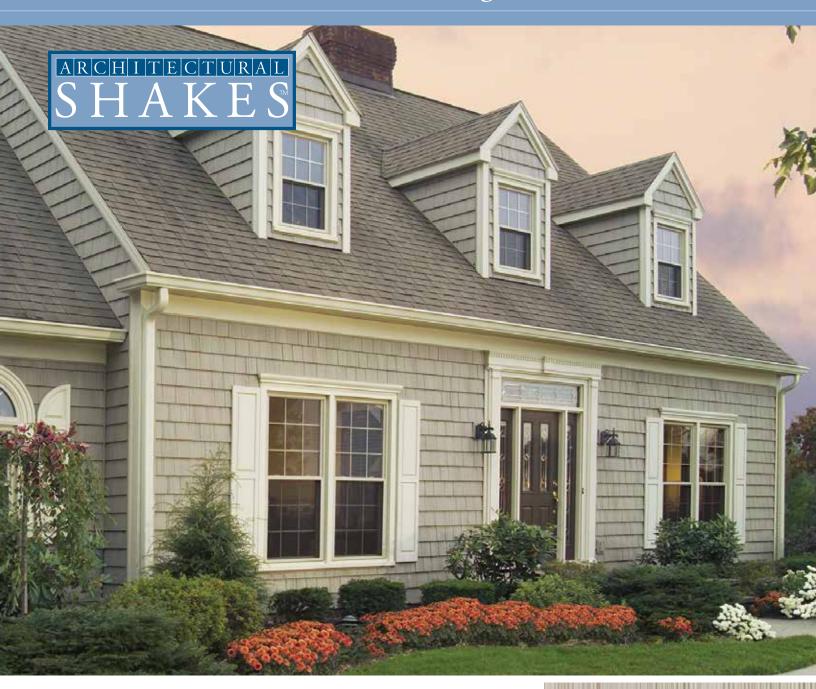

### ARCHITECTURAL SHAKES

You'll enjoy shakes that bear the rich grain of hand-split cedar, and on all claddings, the texture is carried through on the bottom edge of each shake – an honest rough-sawn look. This level of authenticity is only possible with a proprietary process.

What you won't see are seams. Even when you know just where to look, they're difficult to find. All this makes Alside's Architectural Classics one of the most realistic sidings available.

Our proprietary process recreates the appearance of natural weathering to achieve a beautifully organic appearance.

### HANDCRAFTED AUTHENTICITY

Shakes have always been esteemed by those who believe a home should be one with its natural setting. Split along the grain, cedar Shakes are deeply textured in a way that sets off an interplay of light and shadow. The sun moves across the sky, and the light changes the house as it does the landscape. Architectural Shakes are the ideal way to capture this beauty.