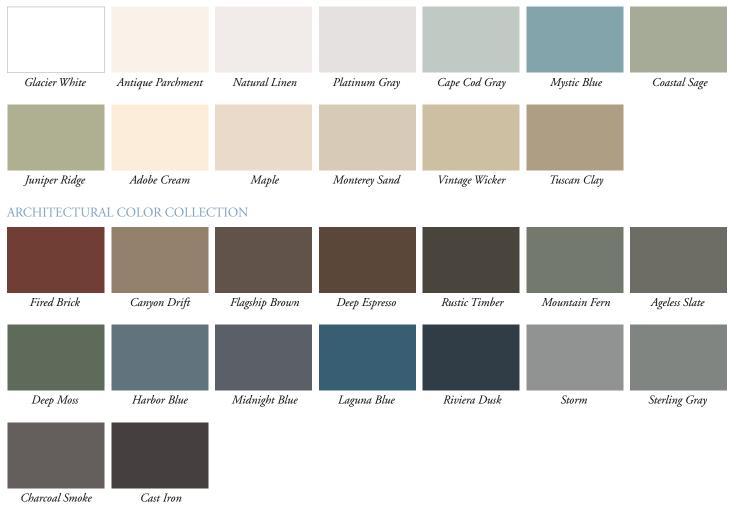

#### COLOR AND DESIGN INSPIRATION

Our standard and architectural colors are available in 7" Shakes, 10" Staggered Shakes, 7" Perfection Shingles, and Scallops, as well as complementing corner posts and transitional starter. Whether you prefer a subtle monochromatic color scheme in classic hues or rich architectural colors with contrasting accents, Architectural Classics has everything you need to achieve your ideal finished look.

#### STANDARD COLOR COLLECTION

#### WEATHERED COLLECTION™ PREMIUM COLORS

Our Weathered Collection premium colors are available in 7" Shakes, 7" Perfection Shingle and 10" Staggered Shakes, as well as complementing corner posts.

Our darker siding colors are fortified with ChromaTrue® technology for superior color retention. This advanced copolymer compound provides long-term color stability and better performance on darker colors.