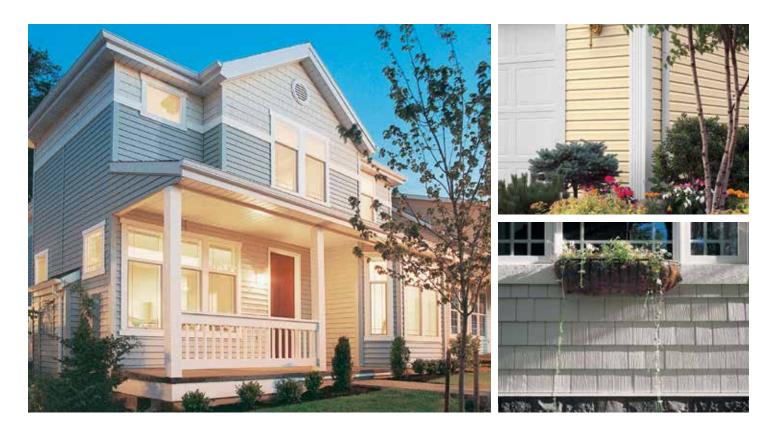

# AUTHENTIC

It could very well be that you've seen a house with Alside siding and assumed it was natural wood. It's that realistic. You see a defined texture of natural grain that lends an organic randomness while creating a natural shadowing effect for added dimension and visual appeal.

What you won't see are seams. Even when you know just where to look, they're difficult to find. All this makes Alside's Architectural Classics one of the most realistic sidings available.

Our proprietary process recreates the appearance of natural weathering to achieve a beautifully organic appearance.